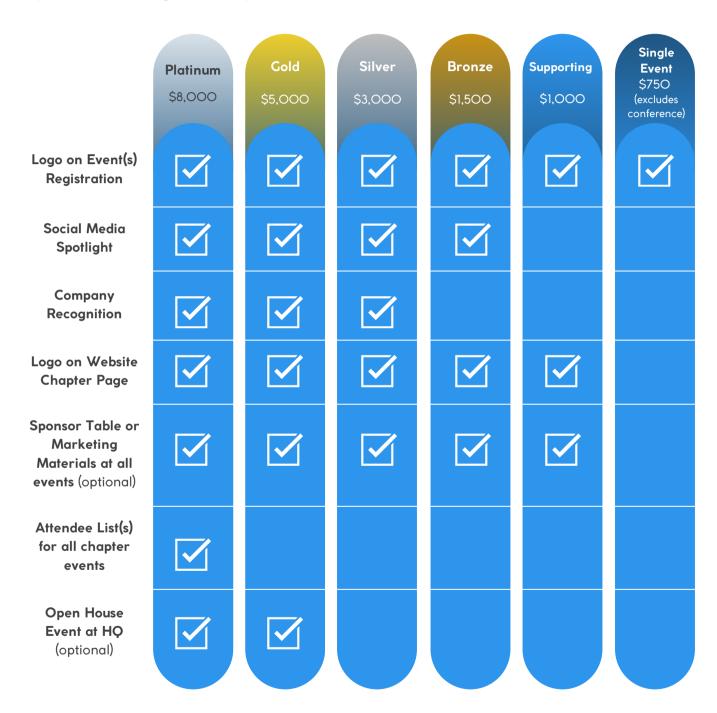

## Nonprofit Partnerships

Does your nonprofit organization support women in tech? Qualifying Non-Profit Organizations can support getWITit programs with in-kind services or monetary donations. Your support of any non-conference single event comes with: