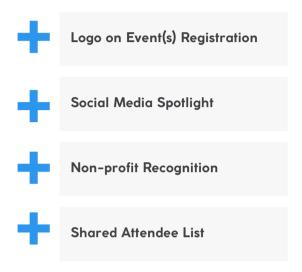

### Nonprofit Partnerships

Does your nonprofit organization support women in tech? Qualifying Non-Profit Organizations can support getWITit programs with in-kind services or monetary donations. Your support of any non-conference single event comes with: